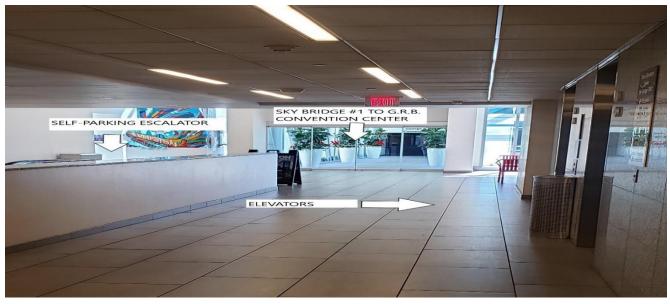

# HOTEL ACCESS

- 1) You may gain access from self-parking through Sky Bridge #1 and 2. (Picture above)
- 2) To gain access to Sky Bridge # 1, you must take the elevator, stairs, or escalator to the second floor.
  The picture below, shows you the entrance of Sky Bridge #1 from the elevators and if you were to take the escalator from the 1<sup>st</sup> floor.

- 3) Once you have crossed Sky Bridge #1 you will have arrived to G.R.B. Convention Center.
- 4) Sky Bridge #2 will be to the right, and if you are facing Sky Bridge #2, on the right hand side you will see the Marriott Marquis logo, as shown in the above picture.
- 5) You will take the bridge and arrive on the 2<sup>nd</sup> floor of the hotel (Picture Below). Lobby will be on the 1<sup>st</sup> floor.