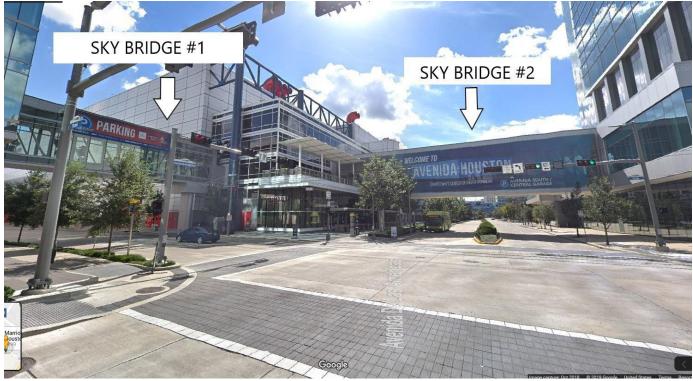

# HOTEL ACCESS

- 1) You may gain access from self-parking through Sky Bridge #1 and 2. (Picture above)
- 2) To gain access to Sky Bridge # 1, you must take the elevator, stairs, or escalator to the second floor.
  The picture below, shows you the entrance of Sky Bridge #1 from the elevators and if you were to take the escalator from the 1<sup>st</sup> floor.

- 3) Once you have crossed Sky Bridge #1 you will have arrived to G.R.B. Convention Center.
- 4) Sky Bridge #2 will be to the right, and if you are facing Sky Bridge #2, on the right hand side you will see the Marriott Marquis logo, as shown in the above picture.
- 5) You will take the bridge and arrive on the 2<sup>nd</sup> floor of the hotel (Picture Below). Lobby will be on the 1<sup>st</sup> floor.