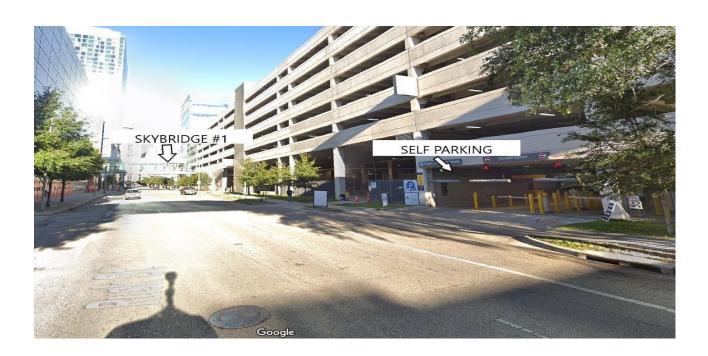

## SELF PARKING

1) As you go down on Rusk St., towards the 69 FWY, you will pass Sky Bridge #1 (See picture above) and the entrance will be on your left. (Picture Below shows how the entrance looks.)

# HOTEL ACCESS

- 1) You may gain access from self-parking through Sky Bridge #1 and 2. (Picture above)
- 2) To gain access to Sky Bridge # 1, you must take the elevator, stairs, or escalator to the second floor.
  The picture below, shows you the entrance of Sky Bridge #1 from the elevators and if you were to take the escalator from the 1<sup>st</sup> floor.