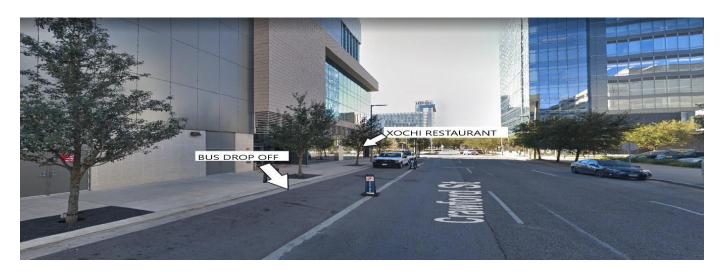

# **BUS DROP OFF**

1) The bus drop off is located on Crawford St., before Rusk St. The picture above shows you Crawford St. and Walker St.

2) The picture above shows location if you were on Crawford St. passing Walker St.