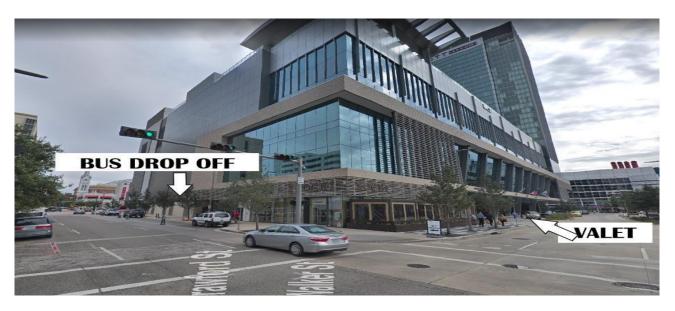

# **VALET**

1) The Main entrance to the Hotel and valet may be accessed on Walker St. (Making a right), and McKinney St (Making a Left).

# **BUS DROP OFF**

1) The bus drop off is located on Crawford St., before Rusk St. The picture above shows you Crawford St. and Walker St.

2) The picture above shows location if you were on Crawford St. passing Walker St.