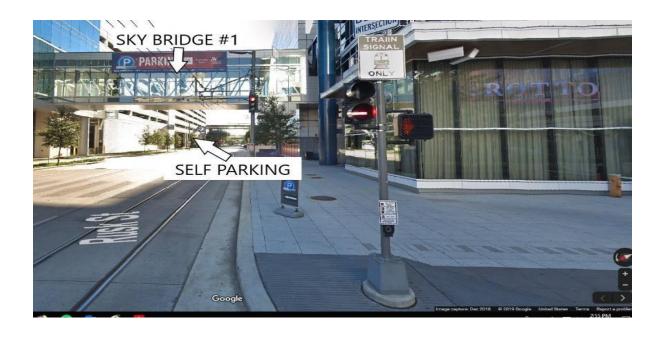

## SELF PARKING

1) As you go down on Rusk St., towards the 69 FWY, you will pass Sky Bridge #1 (See picture above) and the entrance will be on your left. (Picture Below shows how the entrance looks.)