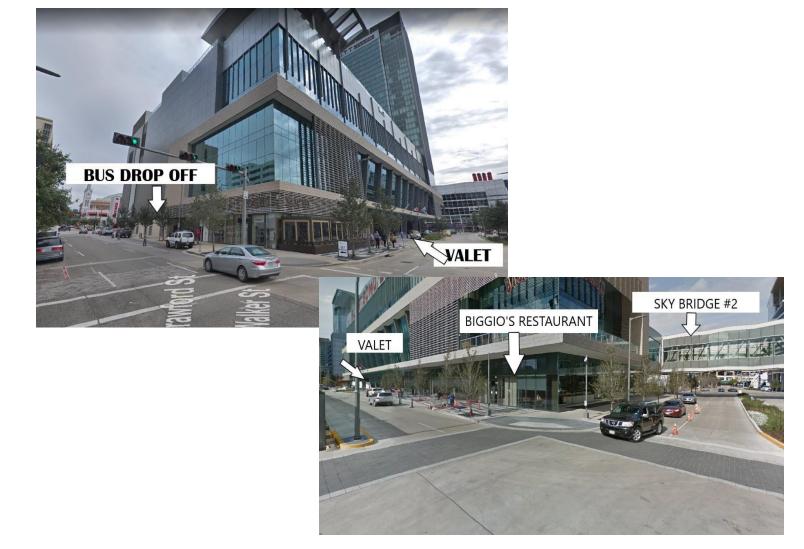

# **BUS DROP OFF**

1) The bus drop off is located on Crawford St., before Rusk St. The picture above shows you Crawford St. and Walker St.

2) The picture above shows location if you were on Crawford St. passing Walker St.